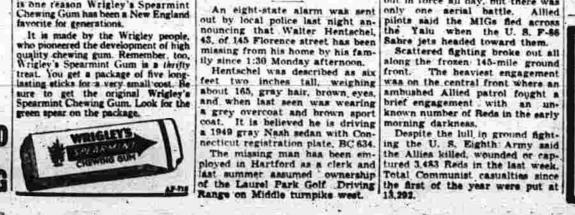

dren, is expecting a third child over northwest Korea today, next summer.

Send Out Alarm

For Missing Many For Missing Man definitely was destroyed. The Russian-type Migs were An eight-state alarm was sent only one aerial battle. Allied