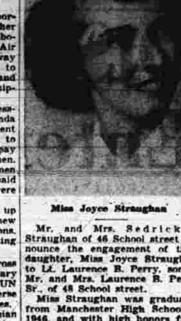

The United States and other western nations called the proposal, Italy and the Communist candidates weren't "peaceloving" as required by the charter.

Airport Removal

Mr. and Mrs. Sedrick and There were snow flurries and strong winds over the Great Lakes region. Light snow fell from westerns of the red strong winds over the Great Lakes region. Light snow fell from westerns, on the United States and other western nations called the proposal.

Airport Removal

Mr. and Mrs. Sedrick and strong winds over the Great Lakes region. Light snow fell from westerns, on the Light snow fell from westerns, on the United States and other western nations called the proposal and the communist candidates weren't "peaceloving" as required by the charter.