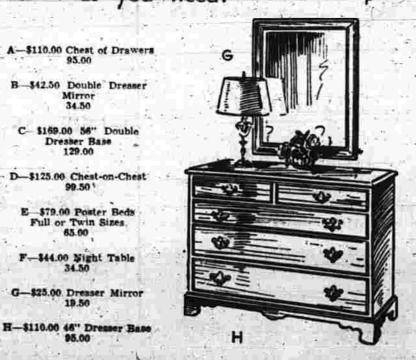

Solid Mahogany "Woodbridge" Open Stock Colonial Group at Sale Savings!

Colonial Chippendale at its best! Dignified, restrained bracket base designwith gracefully scrolled aprons, pineapple-top beds, square-framed mirrors . . . antiqued brass butterfly pulls on the center-guided and dust proofed drawers . . . thumbnail moulded top edges. All add dignity and richness to the all-mahogany construction and hand-rubbed satiny smoothness. Final finish is protected with Johnsons.

\$169.00 56" Double

E \$79.00 Poster Beds Full or Twin Sizes. 65.00

CENTERPOISE

CHEVROLET

311 MAIN STREET

THE ONLY FINE CARS PRICED SO LOW

My NEW 10

Here are the truly advanced automobiles for 1952