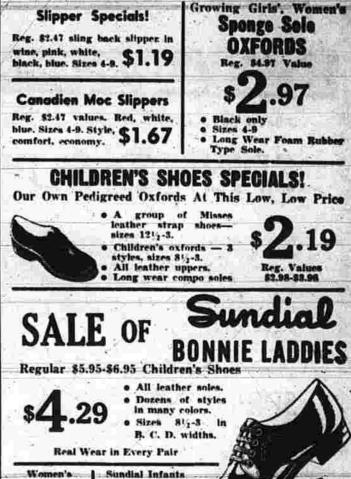

ter Living."

THE Savings Bank of Manchester

**BONNIE LADDIES** 

Reg. \$4.50 values \$3.49 \$4.50 All styles, sizes

BLAIR'S PRE-INVENTORY SALE

CONTINUES THURSDAY, FRIDAY, SATURDAY

COATS-SUITS SAVINGS UP TO 50%