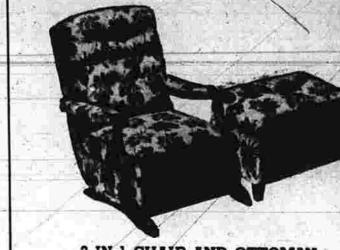

KEITH'S GREAT

Decorator Designed Custom Made Living Room Pieces ... At Savings of One Third! AND MORE!

with usually graceful design. \$44.50 \$29.95 LAWSON LOUNGE CHAIR in Green Matelasse with decorator's rope fringe base, \$89.95 \$49.50 BUTTON BACK LOUNGE CHAIR in Green pebble exture fabrics, reversible coil spring \$109.50 \$73.65 filled cushion ....,..... LUXURIOUS SOFA in levely Green Tapestry, full \$219.50 \$146.00 SOLID MAHOGANY ROCKER. Antique reproduction. Beige Tapestry, goose neck arm, carved \$79.50 \$54.75

LOUNGE CHAIR with bullion fringe base, Green \$99.50 \$59.50

TUFTED BACK CHAIR in light Green Damask with rich moss edging, tapered legs. \$49.50 \$33.00 TAPESTRY LOVE SEAT with Foam Rubber cushions. Lawson design in Beige Tapeatry \$159.50 \$106.75 TUFTED BACK LAWSON LOUNGE CHAIR in Beige Tapestry with fringe base, custom \$109.50 73.95 type construction . NYLON BOUCLE KROEHLER SUITE. Sofa and Lounge Chair in fabulous Green Nylon, \$499.50 \$333.00 CARVED BOUCLE TWO PIÈCE SUITE in a lovely Cocoa shade, fringe base! Two cushion \$419.50 \$279.00 Lawson Sofa, chair LAWSON TWO PIECE SUITE in Green Tapestry with bullion fringe base, quality-\$339.50 \$226.50