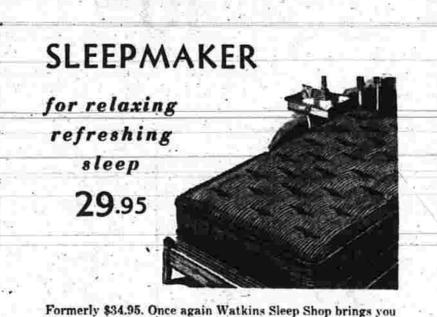

better sleep at a saving in cost. Sleepmaker Innerspring Mattresses are made with 220-coil spring centers cotton felt upholstery, roll edges, and a tan woven pin-stripe ticking. Box springs to match \$29.95. Twin or Full Sizes!