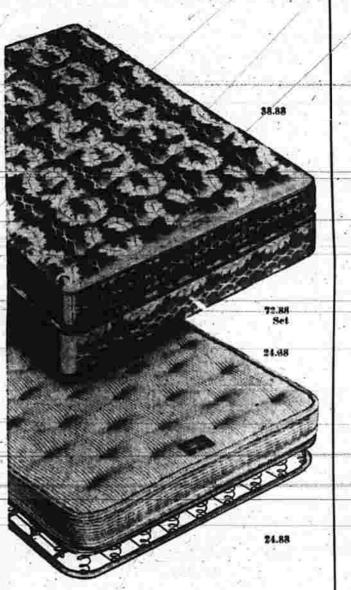

better sleep at a saving in cost. Sleepmaker Innerspring Mattresses are made with 220-coil spring centers cotton felt upholstery, roll edges, and a tan woven pin-stripe ticking. Box springs to match \$29.95. Twin or Full Sizes!