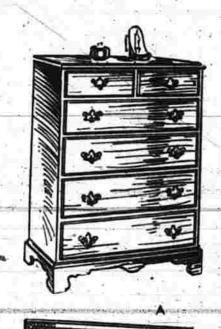

Solid Mahogany "Woodbridge" Open Stock Colonial Group at Sale Savings!

Colonial Chippendale at its best! Dignified, restrained bracket base designwith gracefully scrolled aprons, pineapple-top beds, square-framed mirrors . . . antiqued brass butterfly pulls on the center-guided and dust proofed drawers . . . thumbnail moulded top edges. All add dignity and richness to the all-mahogany construction and hand-rubbed satiny smoothness. Final finish is protected with Johnsons.

\$169.00 56" Double

E \$79.00 Poster Beds Full or Twin Sizes. 65.00

CENTERPOISE

CHEVROLET

311 MAIN STREET

THE ONLY FINE CARS PRICED SO LOW

My NEW 10

Here are the truly advanced automobiles for 1952