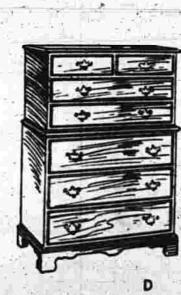

Solid Mahogany "Woodbridge" Open Stock Colonial Group at Sale Savings!

Colonial Chippendale at its best! Dignified, restrained bracket base designwith gracefully scrolled aprons, pineapple-top beds, square-framed mirrors . . . antiqued brass butterfly pulls on the center-guided and dust proofed drawers . . . thumbnail moulded top edges. All add dignity and richness to the all-mahogany construction and hand-rubbed satiny smoothness. Final finish is protected with Johnsons.

\$169.00 56" Double

E \$79.00 Poster Beds Full or Twin Sizes. 65.00

CENTERPOISE

CHEVROLET

311 MAIN STREET

THE ONLY FINE CARS PRICED SO LOW

My NEW 10

Here are the truly advanced automobiles for 1952